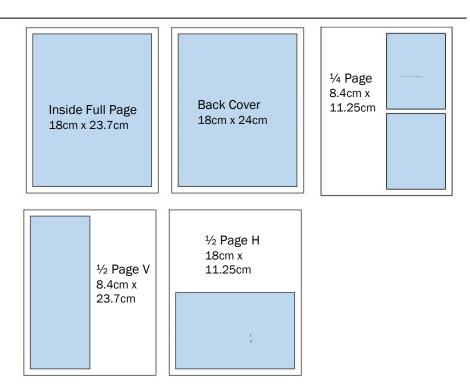

# Print Ads

## SIZE

Full Page \$300

1/2 Page V \$150

1/2 Page H \$150

1/4 Page V \$75