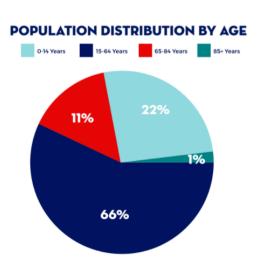

## **2016 Census Snapshot**

- Population in private households: 3,435
- Households with children: 975
- Median household income: \$296,866